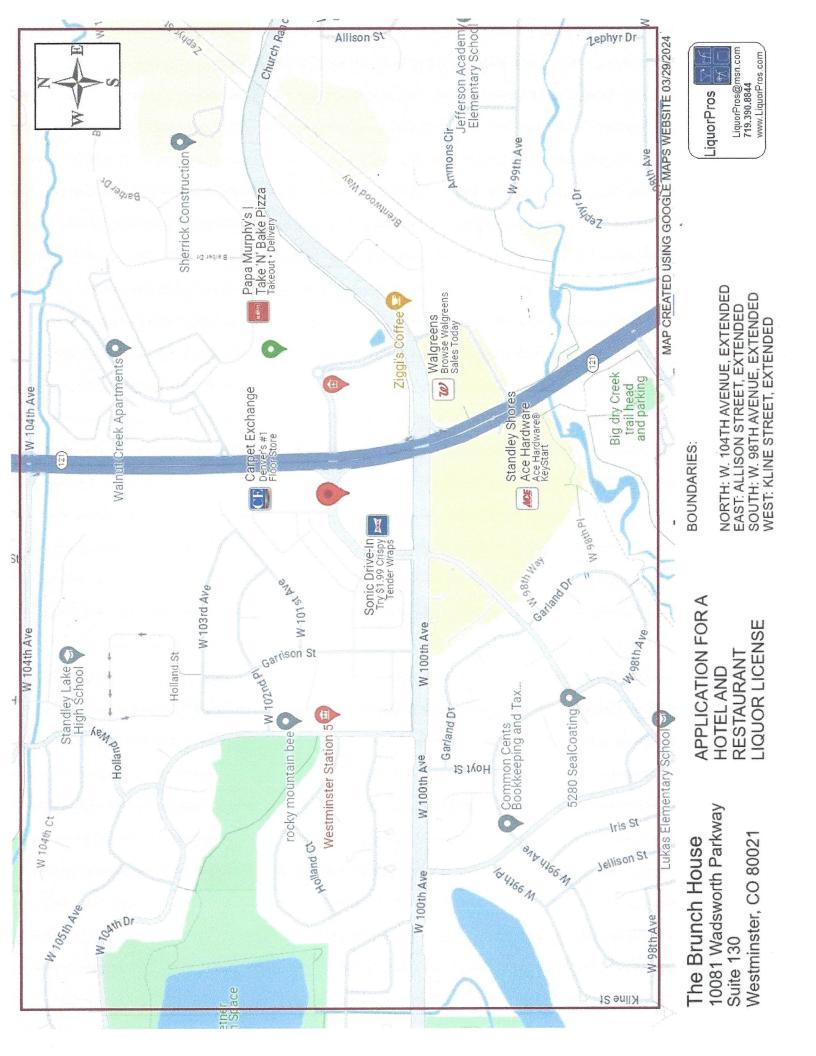

The designated neighborhood boundaries for petitioning purposes were: North: 116<sup>th</sup> Place, the 11600 block north; South: 109<sup>th</sup> Pl, 10900 block north extended, West: Stratford Lakes Dr/Legacy Ridge Pkwy extended, the 3550 block west; East: Alcott St, extended, the 2500 block west. Surveying was done by Liquor Pros and the report of results together with a map showing where petitioning was conducted are attached.

### PETITION SURVEYS Liquor Licensing

Liquor Licensing Marijuana Licensing

April 23, 2024

Liquor Licensing Authority Westminster, Colorado

Re: Petition/Opinion Poll to Determine Needs and Desires of the Defined Neighborhood in the Application of:

### PETITION/OPINION POLL PROCEDURE

- 1. Under the direction and control of Oedipus Petitioning LLC management, the Oedipus Petitioning LLC contractors were briefed on the application.
- 2. The contractors carried a clipboard with the following:
  - A. Maps and cover pages of the area denoting the proposed location of the license and the boundaries of the defined neighborhood;
  - B. Petition signature pages allowing individuals contacted to indicate their opinion; and
  - C. A statistics sheet to record the opinion of those not signing and not-at-homes.
- 3. Business and residential petitioning was conducted on April 10<sup>th</sup>, 13<sup>th</sup>, and 23<sup>rd</sup>, 2024, within the designated area prescribed by the City of Westminster (see maps). The circulation packets have cover maps, and the areas in which each petition circulation/polling took place are outlined in highlighter. Included in this Report is a master circulation map outlining all areas where circulation/polling was conducted.
- 4. Individuals who were available in areas not posted as "No Soliciting, Private Property/No Trespassing" were contacted on a random sampling basis, were screened to identify them as parties in interest, and were asked their opinion after they had been informed of the applicant, site location, and type of license being applied for. Their opinion was either recorded on the petition format or on the statistics sheet.
- 5. Two (2) petition packets (one packet representing businesses and one packet representing residences) were pre-filed electronically and delivered with this Report on April 23, 2024, to Mary Joy Barajas, Deputy City Clerk to comply with the pre-filing deadline.

The petition packets are presented as follows: Cover maps, petitions, and affidavit.

#1 & #2 / Erin McCullough / Businesses & Residences