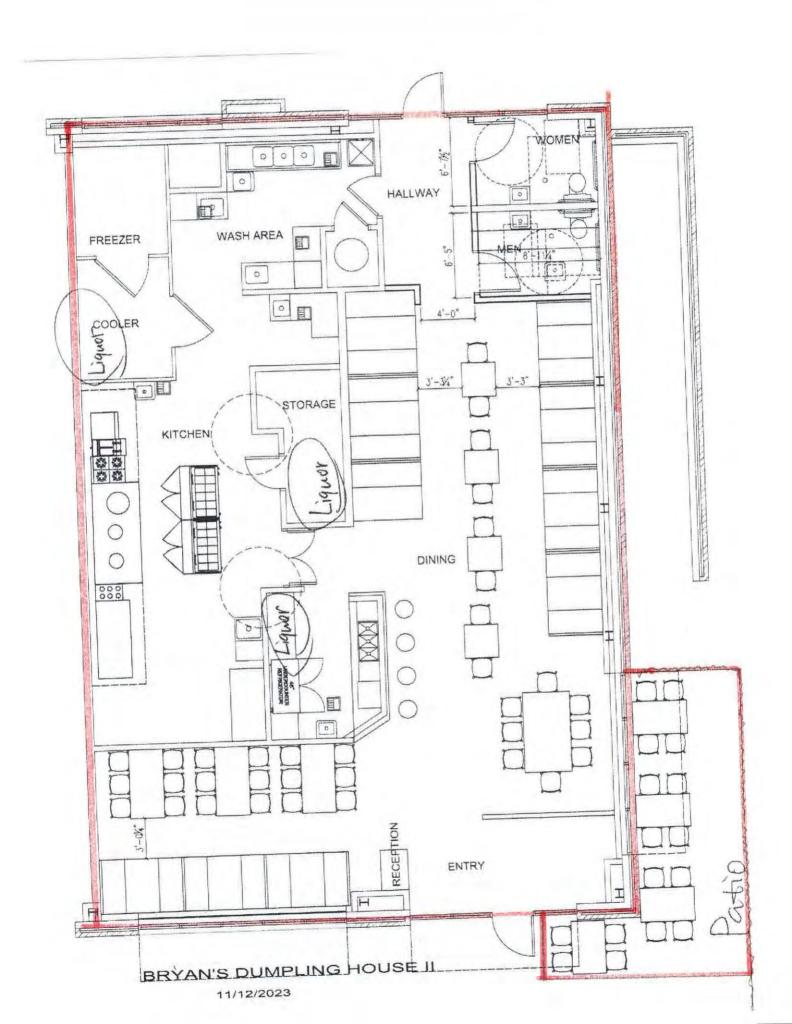

| Print                                                                               |                                                                               | Title<br>Chair                                                     | Date                      |
| Signature                                                                                                                                                                                                | Print<br>Mary Joy                                                                   |                                                                               | Asst City Clerk                                                    | Date 3/28/24              |



DR 8404-I (03/20/19)
COLORADO DEPARTMENT OF REVENUE
Liquor Enforcement Division
(303) 205-2300

## Individual History Record

To be completed by the following persons, as applicable: sole proprietors; general partners regardless of percentage ownership, and limited partners owning 10% or more of the partnership; all principal officers of a corporation, all directors of a corporation, and any stockholder of a corporation owning 10% or more of the outstanding stock; managing members or officers of a limited liability company, and members owning 10% or more of the company; and any intended registered manager of Hotel and Restaurant, Tavern and Lodging and Entertainment class of retail license

| . Name of Business                                                       |