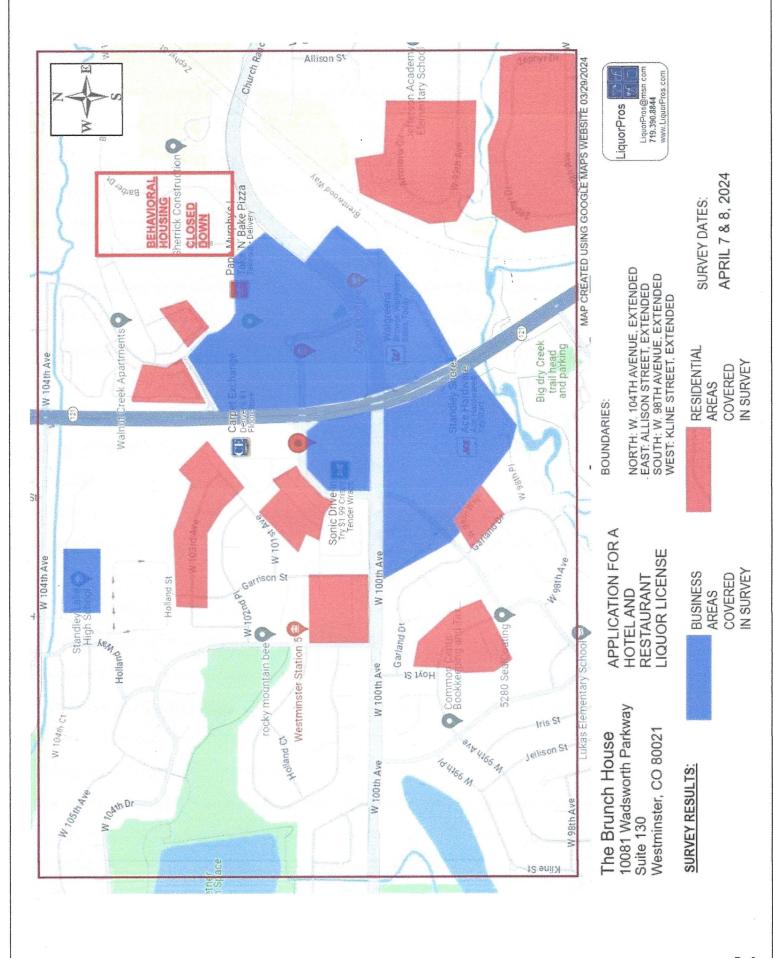

The designated neighborhood boundaries for petitioning purposes were: North: 116<sup>th</sup> Place, the 11600 block north; South: 109<sup>th</sup> Pl, 10900 block north extended, West: Stratford Lakes Dr/Legacy Ridge Pkwy extended, the 3550 block west; East: Alcott St, extended, the 2500 block west. Surveying was done by Liquor Pros and the report of results together with a map showing where petitioning was conducted are attached.

### PETITION/OPINION POLL PROCEDURE

- 1. Under the direction and control of Oedipus Petitioning LLC management, the Oedipus Petitioning LLC contractors were briefed on the application.
- 2. The contractors carried a clipboard with the following:
  - A. Maps and cover pages of the area denoting the proposed location of the license and the boundaries of the defined neighborhood;
  - B. Petition signature pages allowing individuals contacted to indicate their opinion; and
  - C. A statistics sheet to record the opinion of those not signing and not-at-homes.
- 3. Business and residential petitioning was conducted on April 10<sup>th</sup>, 13<sup>th</sup>, and 23<sup>rd</sup>, 2024, within the designated area prescribed by the City of Westminster (see maps). The circulation packets have cover maps, and the areas in which each petition circulation/polling took place are outlined in highlighter. Included in this Report is a master circulation map outlining all areas where circulation/polling was conducted.
- 4. Individuals who were available in areas not posted as "No Soliciting, Private Property/No Trespassing" were contacted on a random sampling basis, were screened to identify them as parties in interest, and were asked their opinion after they had been informed of the applicant, site location, and type of license being applied for. Their opinion was either recorded on the petition format or on the statistics sheet.
- 5. Two (2) petition packets (one packet representing businesses and one packet representing residences) were pre-filed electronically and delivered with this Report on April 23, 2024, to Mary Joy Barajas, Deputy City Clerk to comply with the pre-filing deadline.