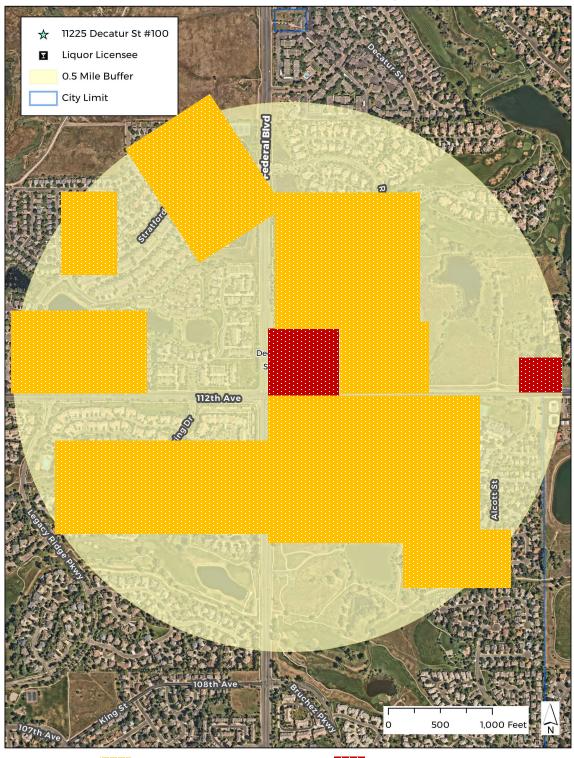

The designated neighborhood boundaries for petitioning purposes were: North: 116<sup>th</sup> Place, the 11600 block north; South: 109<sup>th</sup> Pl, 10900 block north extended, West: Stratford Lakes Dr/Legacy Ridge Pkwy extended, the 3550 block west; East: Alcott St, extended, the 2500 block west. Surveying was done by Liquor Pros and the report of results together with a map showing where petitioning was conducted are attached.

There are no hotel/restaurant liquor licenses within the designated neighborhood. There has not been a denial of a hotel/restaurant liquor license application at this location or within 500 feet of it within the preceding two years.

### 11225 Decatur St #100 Vicinity Map