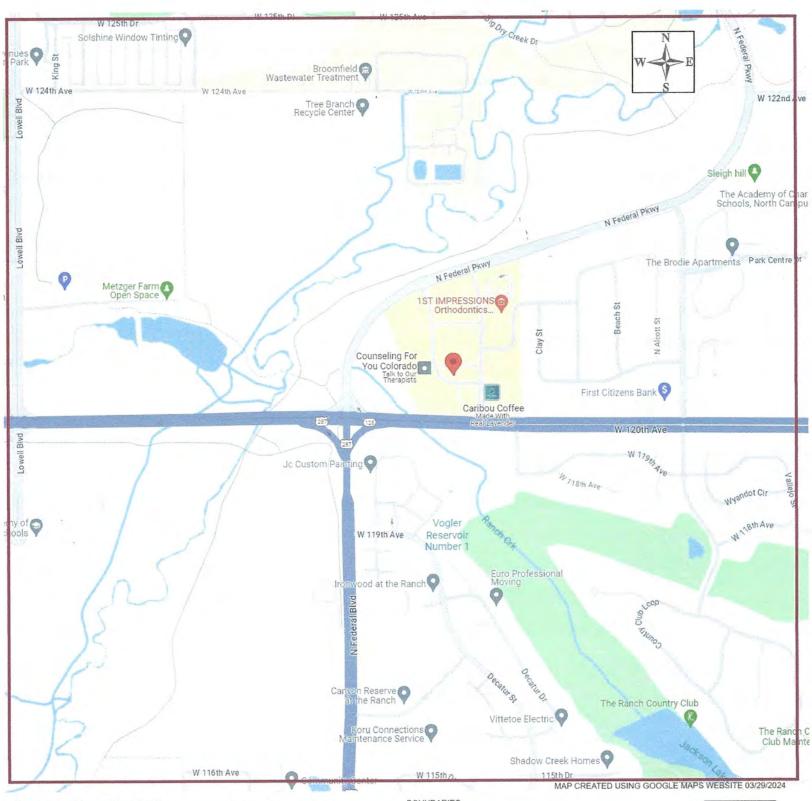

### 11225 Decatur St #100 Vicinity Map

### 11225 Decatur St #100 Vicinity Map

PUBLIC HEARING: APPLICANT/TRADE NAME: SITE LOCATION: DEFINED NEIGHBORHOOD: APPLICATION FOR:

Gonza LLC d/b/a Wapos Cantina 11225 Decatur St STE 100, Westminster, CO 80234

Hotel and Restaurant Liquor License
Wednesday, May 1, 2024 at 7:00 p.m. Details on attending the hearing can be requested from the Deputy City Clerk listed below, Half-Mile Area Radius Defined by The Liquor Licensing Authority of Westminster (SEE MAP)