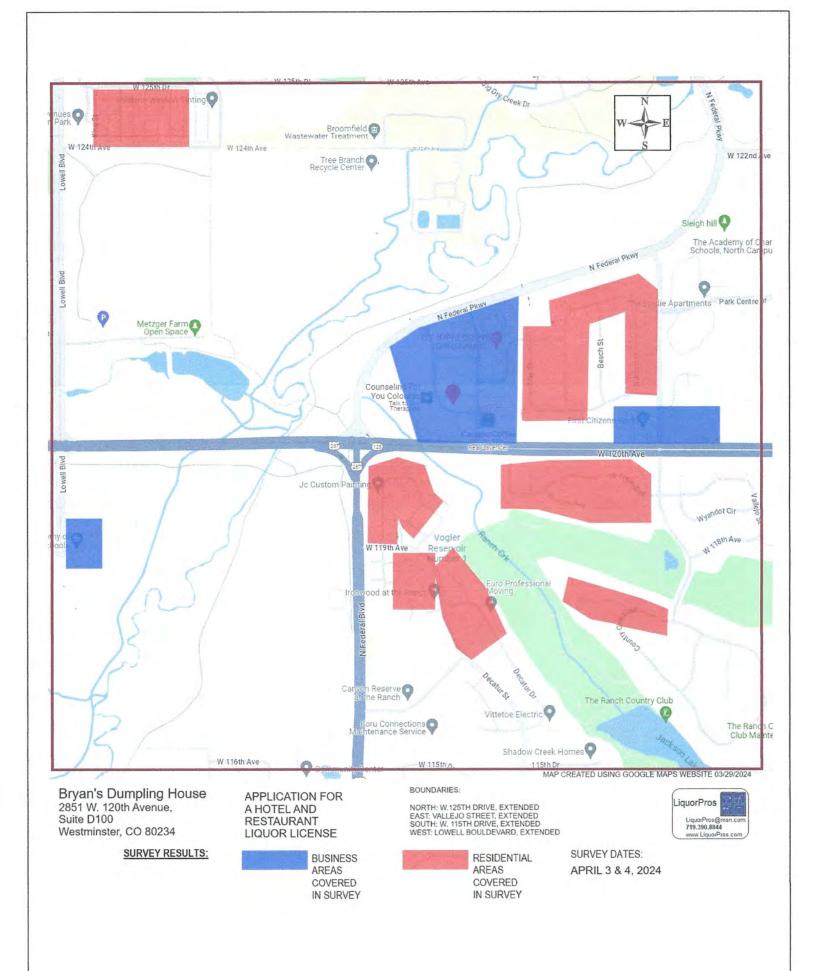

### PETITION/OPINION POLL PROCEDURE

- 1. Under the direction and control of Oedipus Petitioning LLC management, the Oedipus Petitioning LLC contractors were briefed on the application.
- 2. The contractors carried a clipboard with the following:
  - A. Maps and cover pages of the area denoting the proposed location of the license and the boundaries of the defined neighborhood;
  - B. Petition signature pages allowing individuals contacted to indicate their opinion; and
  - C. A statistics sheet to record the opinion of those not signing and not-at-homes.
- 3. Business and residential petitioning was conducted on April 10<sup>th</sup>, 13<sup>th</sup>, and 23<sup>rd</sup>, 2024, within the designated area prescribed by the City of Westminster (see maps). The circulation packets have cover maps, and the areas in which each petition circulation/polling took place are outlined in highlighter. Included in this Report is a master circulation map outlining all areas where circulation/polling was conducted.
- 4. Individuals who were available in areas not posted as "No Soliciting, Private Property/No Trespassing" were contacted on a random sampling basis, were screened to identify them as parties in interest, and were asked their opinion after they had been informed of the applicant, site location, and type of license being applied for. Their opinion was either recorded on the petition format or on the statistics sheet.
- 5. Two (2) petition packets (one packet representing businesses and one packet representing residences) were pre-filed electronically and delivered with this Report on April 23, 2024, to Mary Joy Barajas, Deputy City Clerk to comply with the pre-filing deadline.