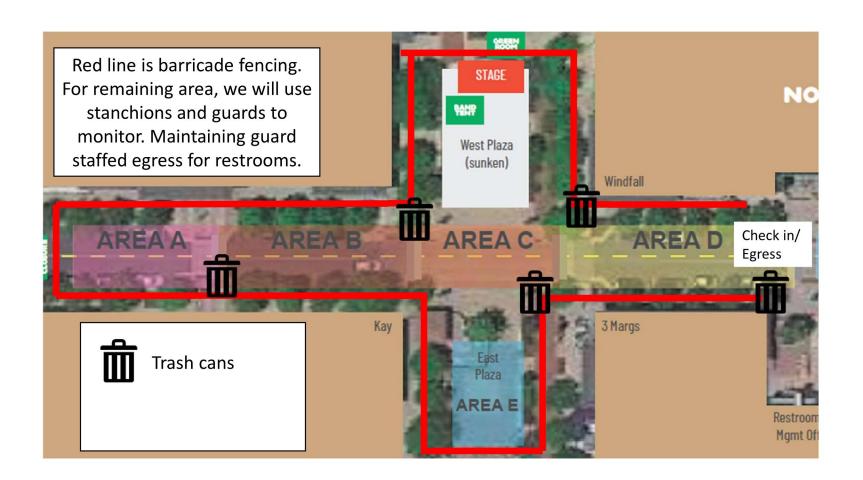

| (999)         | \$               |                        |            |               |                      |      |            |



3/11/24

To Whom It May Concern at the City of Westminster,

This letter provides confirmation that TPP Orchard Town Center (Owner) will partner with Adaptive Adventures to host the 8th Annual Brews & Barrels event on Saturday, September 21st, 2024, from 4pm to 8pm. The event will take place at the Orchard Town Center property and feature an enclosed area for beer and wine tasting, food sampling, entertainment, and activities. The Orchard will provide security and operational support for this event using our professional security partner, Guarda Security.

Sincerely,

Kate Heckman

Marketing Director

Orchard Town Center

Kate Heckman

fax: 562.938.1744



# OFFICE OF THE SECRETARY OF STATE OF THE STATE OF COLORADO

#### CERTIFICATE OF FACT OF GOOD STANDING

I, Jena Griswold, as the Secretary of State of the State of Colorado, hereby certify that, according to the records of this office,

#### ADAPTIVE ADVENTURES

is a

#### Nonprofit Corporation

formed or registered on 08/27/1999 under the law of Colorado, has complied with all applicable requirements of this office, and is in good standing with this office. This entity has been assigned entity identification number 19991161356.

This certificate reflects facts established or disclosed by documents delivered to this office on paper through 03/08/2024 that have been posted, and by documents delivered to this office electronically through 03/11/2024 @ 13:49:42.

I have affixed hereto the G