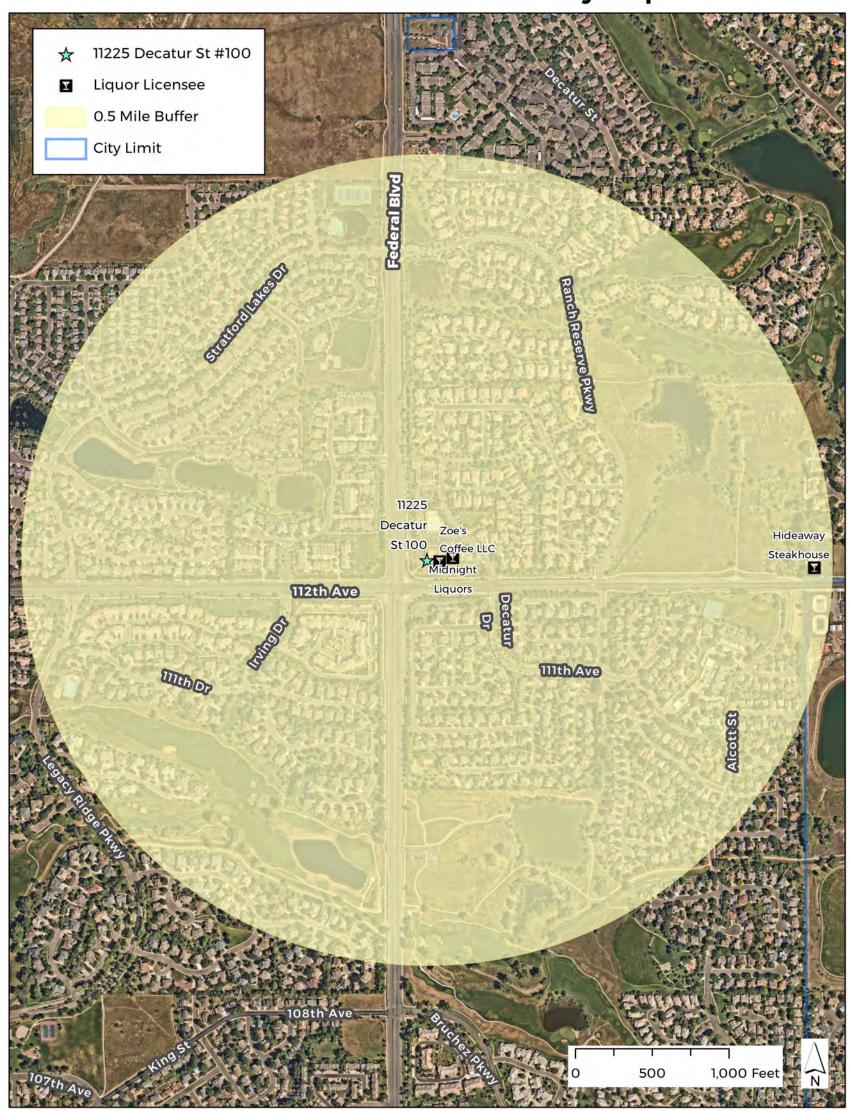

### 11225 Decatur St #100 Vicinity Map

### 11225 Decatur St #100 Vicinity Map

PUBLIC HEARING: APPLICANT/TRADE NAME: SITE LOCATION: DEFINED NEIGHBORHOOD: APPLICATION FOR:

Gonza LLC d/b/a Wapos Cantina 11225 Decatur St STE 100, Westminster, CO 80234

Hotel and Restaurant Liquor License
Wednesday, May 1, 2024 at 7:00 p.m. Details on attending the hearing can be requested from the Deputy City Clerk listed below, Half-Mile Area Radius Defined by The Liquor Licensing Authority of Westminster (SEE MAP)