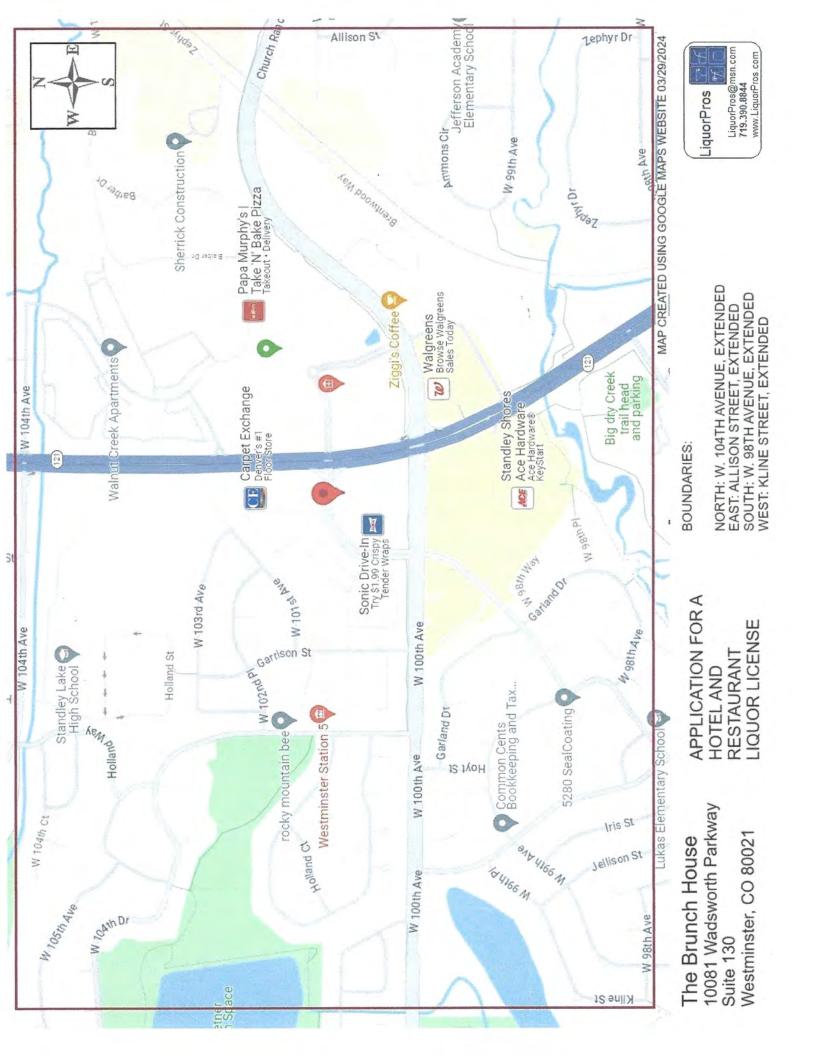

The designated neighborhood boundaries for petitioning purposes were: North: 116<sup>th</sup> Place, the 11600 block north; South: 109<sup>th</sup> Pl, 10900 block north extended, West: Stratford Lakes Dr/Legacy Ridge Pkwy extended, the 3550 block west; East: Alcott St, extended, the 2500 block west. Surveying was done by Liquor Pros and the report of results together with a map showing where petitioning was conducted are attached.

There are no hotel/restaurant liquor licenses within the designated neighborhood. There has not been a denial of a hotel/restaurant liquor license application at this location or within 500 feet of it within the preceding two years.