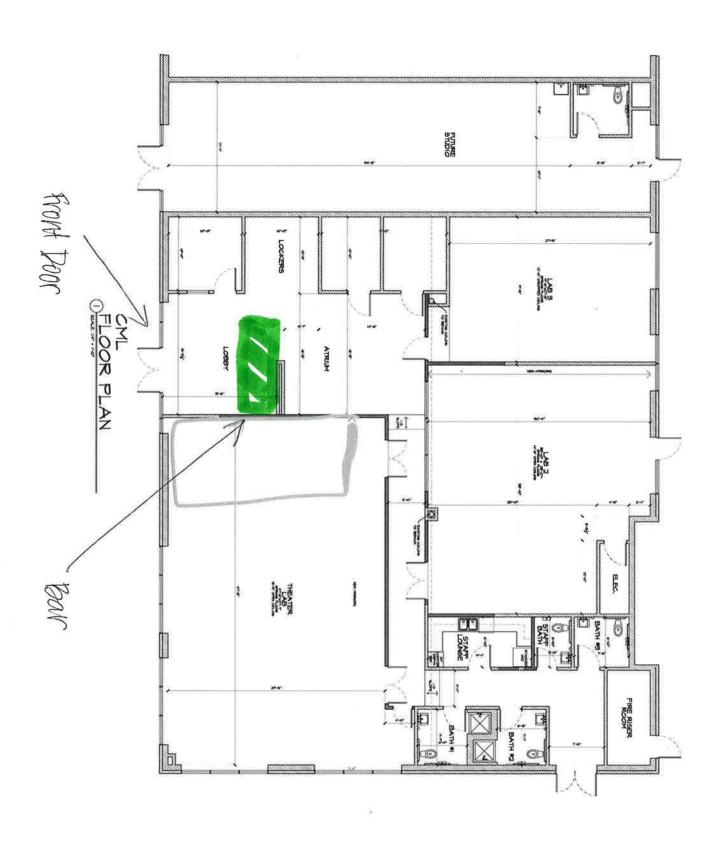

A copy of the application is attached, providing information, a service plan, and a map of the business.

Pursuant to state law, the event site has been posted continuously for ten days preceding this hearing to inform the public of the request to sell malt, vinous and spirituous liquor for on premise consumption and of this hearing opportunity to voice support or opposition to the application.