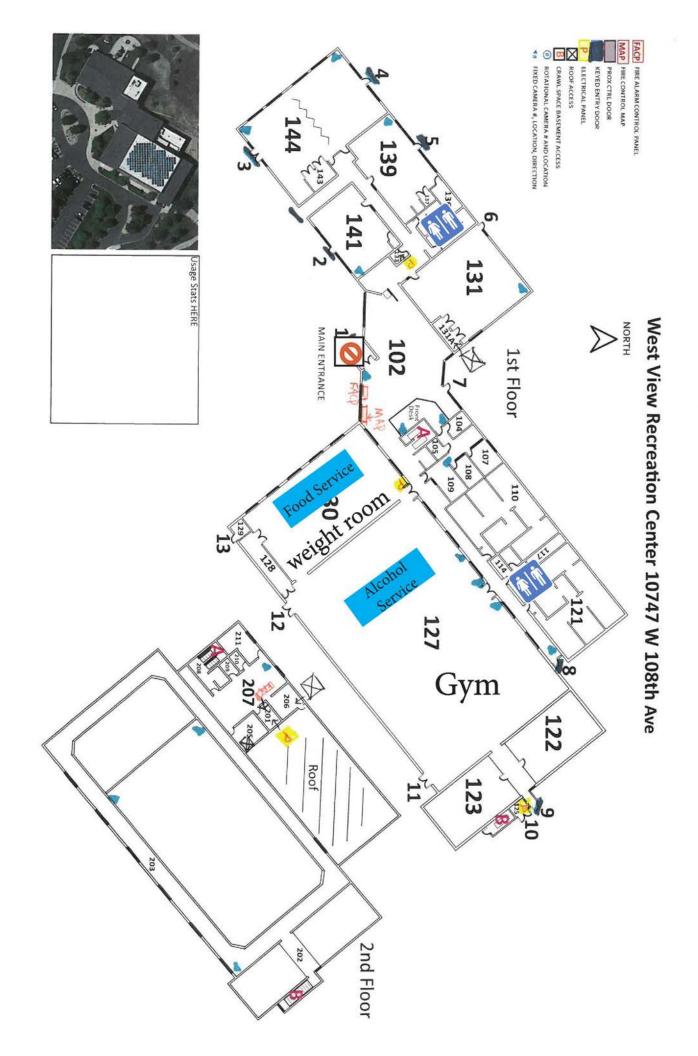

This public hearing is to consider an application for a special events permit from the Westminster Parks, Recreation and Libraries Department for the La Magie de Paris event to be held at the West View Recreation Center, 10747 W 108<sup>th</sup> Ave on May 18, 2024, from 8:00a.m. – 11:00 p.m. Westminster Parks, Recreation and Libraries is a qualifying non-profit organization in Colorado.

A copy of the application is attached. It provides an event summary and a site plan. Leah Krumpholz or Erin Diegel event coordinators will be present to answer any of the Boards questions concerning this event.

### City of Westminster Parks, Recreation, and Libraries La Magie de Paris Security & Service Plan

This purpose of this document is to clearly define the Security and Service Plan for wine service scheduled to take place on, Mat 18, 2024.

#### Security

- The Recreation Staff will request a City of Westminster uniformed police officer to serve as security for the event.
- Officer and city staff will be responsible for ensuring alcoholic beverages do not leave the event
  area, as well as provide on-site security including monitoring guests consuming alcohol for legal
  age and signs of intoxication.

#### Service Plan

- Wine will be served between the hours of 5 pm 9 pm on June 10, 2023.
- The service areas will be monitored by staff and uniformed police officers.
- "No Alcohol Beyond This Point" will be placed around the complex area.
- Recreation staff will serve wine.
- There will be between 20 to 25 recreation staff, 4 tips trained, and a Westminster Police Officer at the service throughout the service times of 5-9 pm.
- Four recreation staff certified in Alcohol Service Training through Tips.com will be checking IDs and serving alcohol during the event.
- All guests will be required to show proper ID to drink alcohol and will wear a wristband.
- Guests under 21, will receive a RED non-drinker wristband
- Guest will receive two drink tickets for alcohol. Staff will track two drinks on wristbands. Once
  attendee has had their two drinks, their wristband will be removed,
- Attendees with no wristband or red wristbands will not be served alcohol.